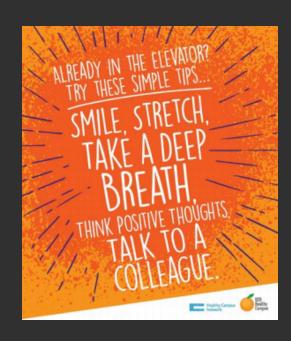

## **Elevator Interior Sign**

Size: 22in x 25in Price: \$23.68\* Printed on Arlon DPF 8000 Currently Located in Skye Hall and Olmsted East Building