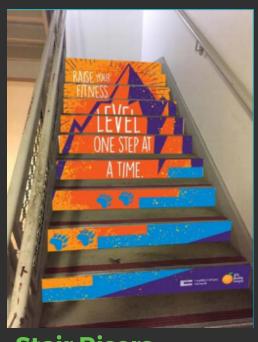

#### **Stair Risers**

Size: 48.50in x 60in Price: \$125.29\*

Printed on Arlon PDF 8000 Currently in Skye Hall. Available in multiple of the general signs

designs.