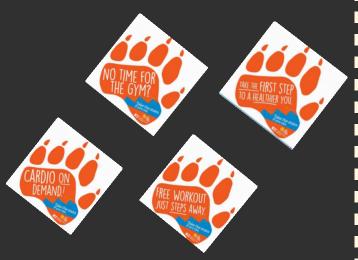

#### **Floor Paws**

Size: 12in x 12in Price: \$7.20\* Printed on Floo

Printed on Floor Vinyl Currently in Skye Hall (4

designs available)