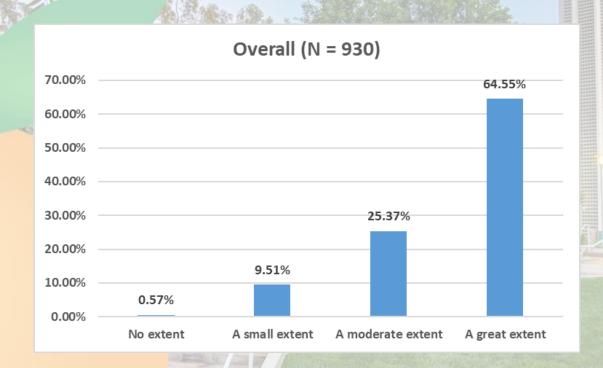

faculty, staff and students.



Frequency distributions are significantly different between 2017 and 2018 (chi-square test p-value < .0001). More people agree or strongly agree that UCR has a culture and environment that promotes and support health and well-being in 2018.



#### Q8: Leaders at UCR are actively engaged in promoting and role-modeling health and well-being.



Frequency distributions are not different between 2017 and 2018 (chi-square test p-value =0.2927).



### Q9: UCR cares about my health and personal well-being.



Frequency distributions are significantly different between 2017 and 2018 (chi-square test p-value =0.021). Slightly more people agreed that UCR cares about their health and personal well-being in 2018.



#### Q10: To what extent is health a value to you?





#### Q11: In general, how would you describe your overall health?



There is no significant difference in frequency distributions between 2017 and 2018 (chi-square test p-value = 0.4825).



#### Q12: How would you rate your own dietary intake?

(Based on parameters\*)



Frequency distributions are significantly different between 2017 and 2018 (chi-square test p-value =0.031). There is a slight decrease in the percentage of people who rated their own dietary intake healthy/balanced in 2018.



### Q13: How many minutes of moderate physical activity do you usually get per week?



Frequency distributions are significantly different between 2017 and 2018 (chi-square test p-value =0.021)





#### Q14: In the past week, how much has your mood interfered with your social life and relatio