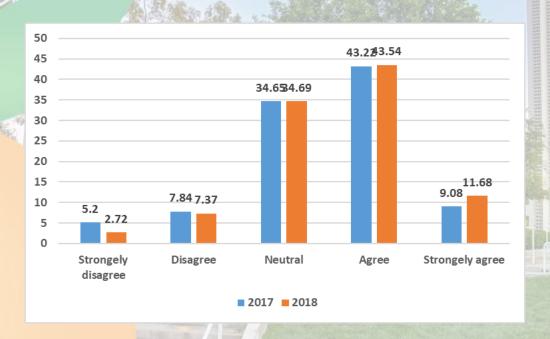

## Q7: UCR has a culture and environment that promotes and supports health and well-being for its faculty, staff and students.

Frequency distributions are significantly different between 2017 and 2018 (chi-square test p-value < .0001). More people agree or strongly agree that UCR has a culture and environment that promotes and support health and well-being in 2018.