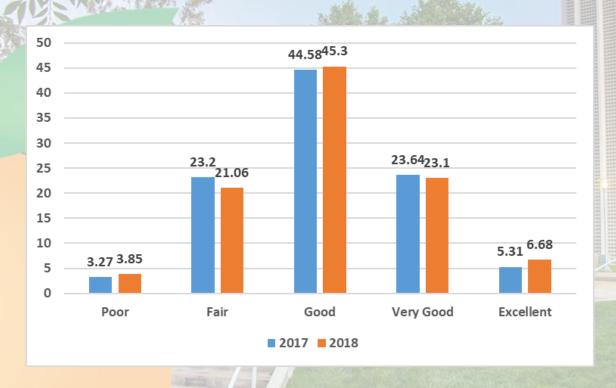

#### Q11: In general, how would you describe your overall health?

There is no significant difference in frequency distributions between 2017 and 2018 (chi-square test p-value = 0.4825).