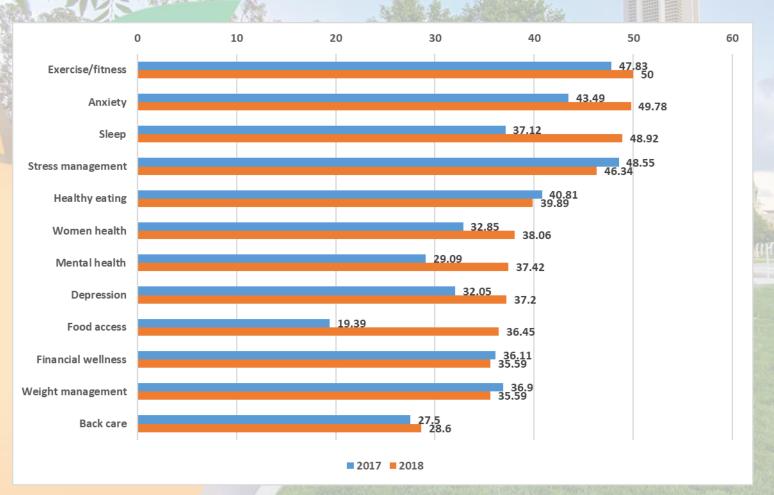

### Q1: Which of the following health concerns would you like to know more about? (Check all that apply)

#### Q1: Which of the following health concerns would you like to know more about? (Check all that apply)

| 31,3               | Percentage |       | Chi-square   | Significant difference |
|--------------------|------------|-------|--------------|------------------------|
|                    | 2017       | 2018  | Test p-value | between years?         |
| Exercise/fitness   | 47.83      | 50    | 0.326        | No                     |
| Anxiety            | 43.49      | 49.78 | 0.003        | Yes                    |
| Sleep              | 37.12      | 48.92 | 0.000        | Yes                    |
| Stress management  | 48.55      | 46.34 | 0.317        | No                     |
| Healthy eating     | 40.81      | 39.89 | 0.691        | No                     |
| Women health       | 32.85      | 38.06 | 0.011        | Yes                    |
| Mental health      | 29.09      | 37.42 | 0.000        | Yes                    |
| Depression         | 32.05      | 37.2  | 0.012        | Yes                    |
| Food access        | 19.39      | 36.45 | 0.000        | Yes                    |
| Financial wellness | 36.11      | 35.59 | 0.834        | No                     |
| Weight management  | 36.9       | 35.59 | 0.549        | No                     |
| Back care          | 27.5       | 28.6  | 0.594        | No                     |

#### Q1: Which of the following health concerns would you like to know more about? (Check all that apply)

 Among the top health concerns, concerns about anxiety, sleep, women health, mental health, depression, and food access increased significantly in 2018 compared to 2017.