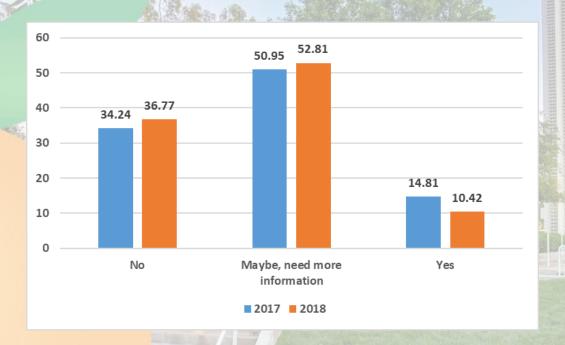

### Q24: Are you interested in participating in the Healthy Campus Initiative Resource Network?

Frequency distributions are significantly different between 2017 and 2018 (chi-square test p-value = 0.012). Slightly less people are interested in participating in the HCI resource network in 2018.