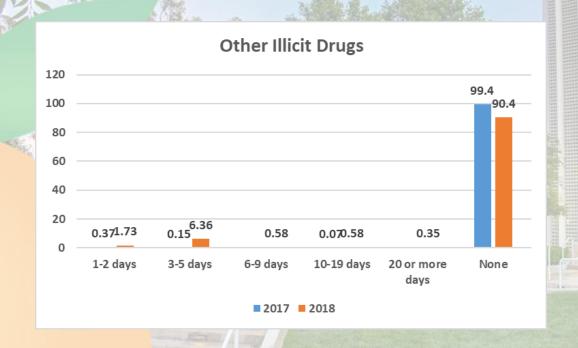

Frequency distributions are significantly different between 2017 and 2018 (chi-square test p-value < .0001). More people use illicit drugs in 2018.

Frequency distributions are significantly different between 2017 and 2018 (chi-square test p-value < .0001). There is a significant increase in percentage of people who use prescription drugs in 2018.