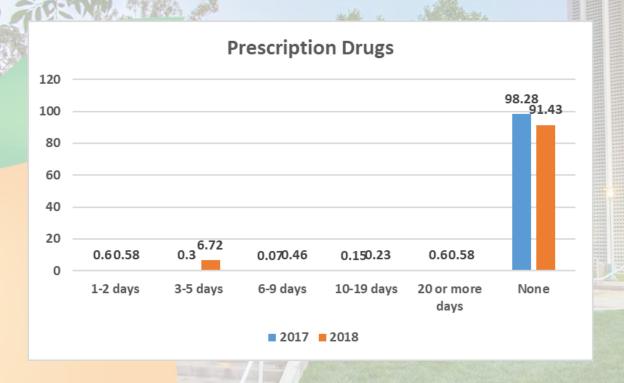

Frequency distributions are significantly different between 2017 and 2018 (chi-square test p-value < .0001). More people use illicit drugs in 2018.

Frequency distributions are significantly different between 2017 and 2018 (chi-square test p-value < .0001). There is a significant increase in percentage of people who use prescription drugs in 2018.