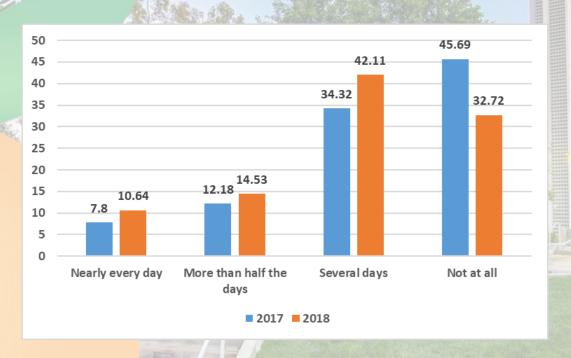

#### Q14: In the past week, how much has your mood interfered with your social life and relationships?

Frequency distributions are significantly different between 2017 and 2018 (chi-square test p-value < .0001). More people have mood interfered with their social life and relationships in 2018.