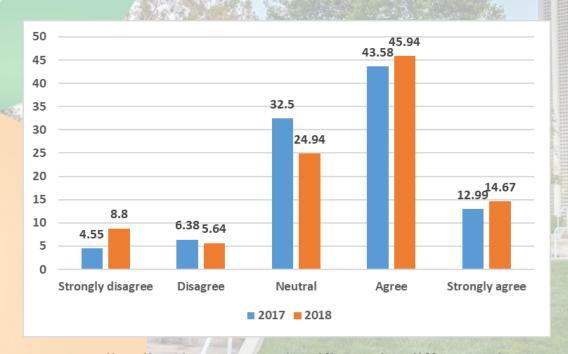

## Q7: UCR has a culture and environment that promotes and supports health and well-being for its faculty, staff and students.

Frequency distributions are significantly different between 2017 and 2018 (chi-square test p-value < .0001). More people agree or strongly agree that UCR has a culture and environment that promotes and support health and well-being in 2018.