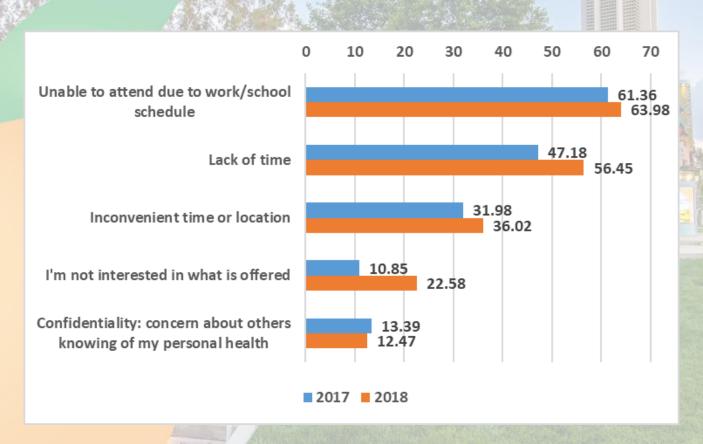

## Q3: Which barriers, if any, prevent you from participating in UCR's campus health and wellness programs? (Check all that apply)

## Q3: Which barriers, if any, prevent you from participating in UCR's campus health and wellness programs? (Check all that apply)

|                                                                     | Percentage |       | Chi-square Test | Significant difference |
|---------------------------------------------------------------------|------------|-------|-----------------|------------------------|
|                                                                     | 2017       | 2018  | p-value         | between years?         |
| Unable to attend due to work/school schedule                        | 61.36      | 63.98 | 0.218           | No                     |
| Lack of time                                                        | 47.18      | 56.45 | 0.000           | Yes                    |
| Inconvenient time or location                                       | 31.98      | 36.02 | 0.049           | Yes                    |
| I'm not interested in what is offered                               | 10.85      | 22.58 | 0.000           | Yes                    |
| Confidentiality: concern about others knowing of my personal health | 13.39      | 12.47 | 0.564           | No                     |

Q3: Which barriers, if any, prevent you from participating in UCR's campus health and wellness programs? (Check all that apply)

 Among the top five barriers, lack of time, inconvenient time or location, not being interested in what is offered increased significantly in 2018 compared to 2017.