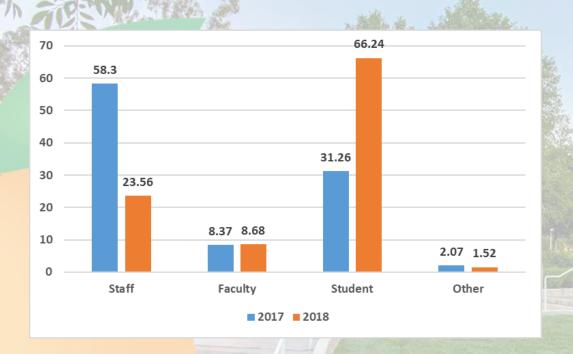

#### Q32: What is your UCR Affiliation?

Frequency distributions are significantly different between 2017 and 2018 (chi-square test p-value <.0001). There are more students and less staff participating the survey in 2018.