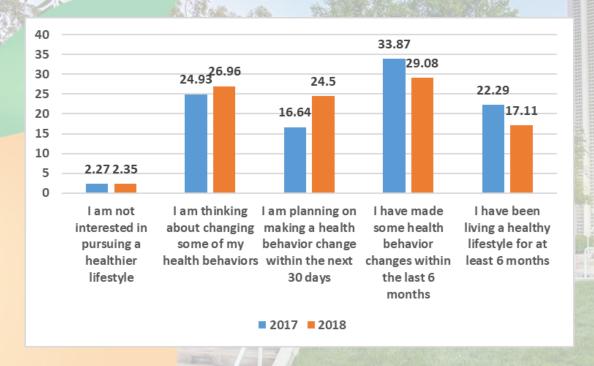

#### Q5: In which of the following categories do you place yourself?

Frequency distributions are significantly different between 2017 and 2018 (chi-square test p-value < .0001). Less people thought they have made some health behavior changes or been living a healthy lifestyle in 2018, but more people are planning on making a health behavior change.