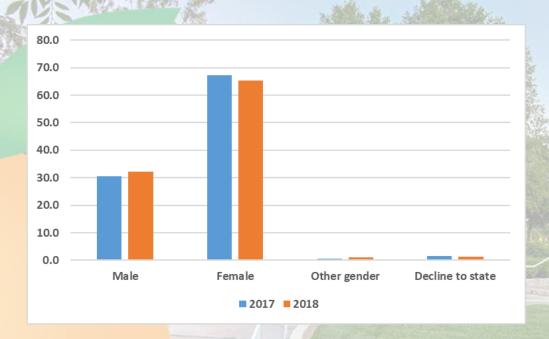

#### Q31: What is your gender?

There is no significant difference in frequency distributions between 2017 and 2018 (chi-square test p-value = 0.506).