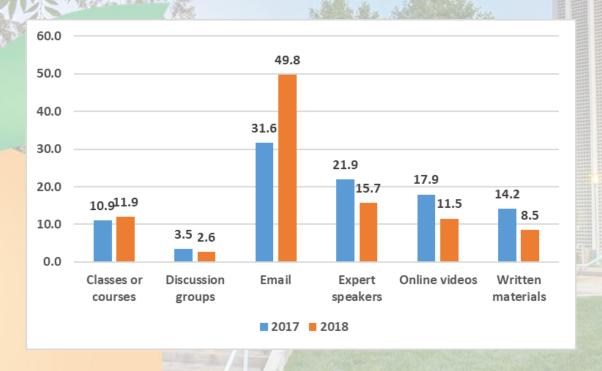

### Q2: There are many ways to get health information on campus; which way do you most prefer?

Frequency distributions are significantly different between 2017 and 2018 (chi-square test p-value < .0001). More people prefer email and the percentage increased significantly in 2018.