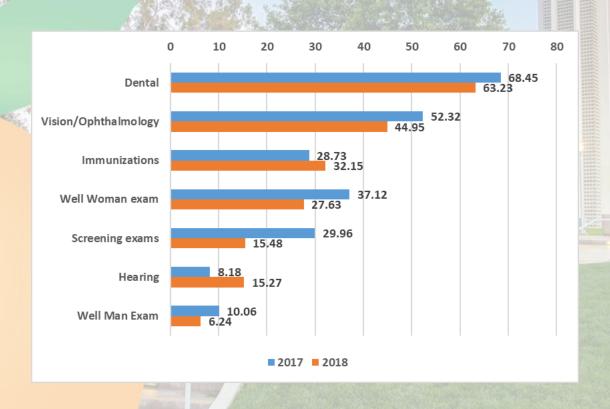

### Q20: Which of the following preventive exams do you do annually? (Check all that apply)

|                      | Percentage |       | Chi-square   | Significant difference |
|----------------------|------------|-------|--------------|------------------------|
|                      | 2017       | 2018  | Test p-value | between years?         |
| Dental               | 68.45      | 63.23 | 0.010        | Yes                    |
| /ision/Ophthalmology | 52.32      | 44.95 | 0.001        | Yes                    |
| mmunizations         | 28.73      | 32.15 | 0.087        | No                     |
| Well Woman exam      | 37.12      | 27.63 | 0.000        | Yes                    |
| Screening exams      | 29.96      | 15.48 | 0.000        | Yes                    |
| Hearing              | 8.18       | 15.27 | 0.000        | Yes                    |
| Well Man Exam        | 10.06      | 6.24  | 0.002        | Yes                    |

### Q20: Which of the following preventive exams do you do annually? (Check all that apply)

 Except immunization, which has no change in two years, and hearing test, which has significant increased in 2018, the rates of taking all other preventive exams decreased in 2018.