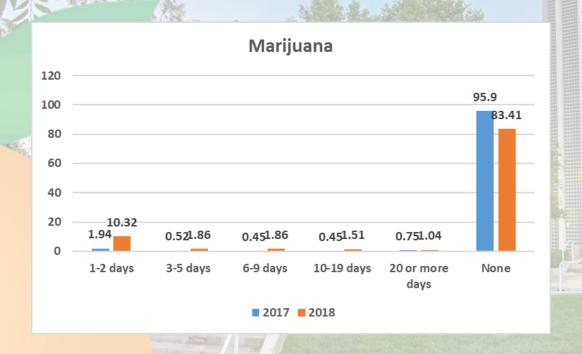

Frequency distributions are significantly different between 2017 and 2018 (chi-square test p-value 0.022).

Frequency distributions are significantly different between 2017 and 2018 (chi-square test p-value < .0001). More people use Marijuana in 2018, especially those who use the marijuana 1-2 days in the past 30 days.