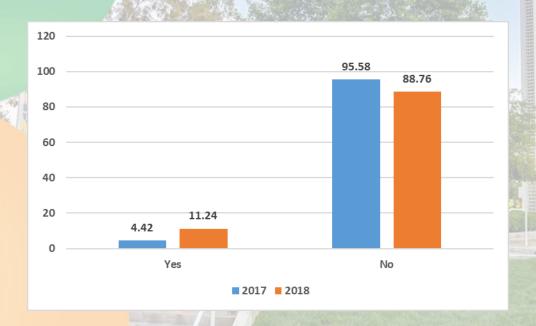

### Q19: Are you currently in recovery from substance use?

There is no 2017 data for this question.