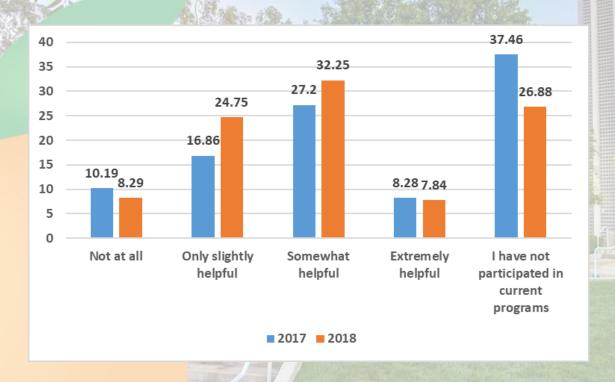

### Q4: How helpful have current wellness programs been in helping you reach your wellness goals?

Frequency distributions are significantly different between 2017 and 2018 (chi-square test p-value < .0001). More people participated in wellness programs and thought the programs are at least slightly or somewhat helpful in 2018.