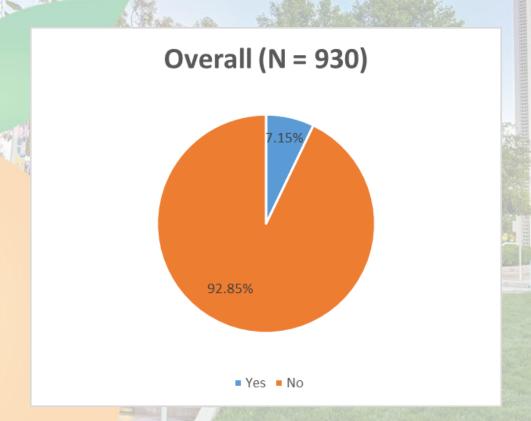

### Q19: Are you currently in recovery from substance use?

There is no 2017 data for this question.