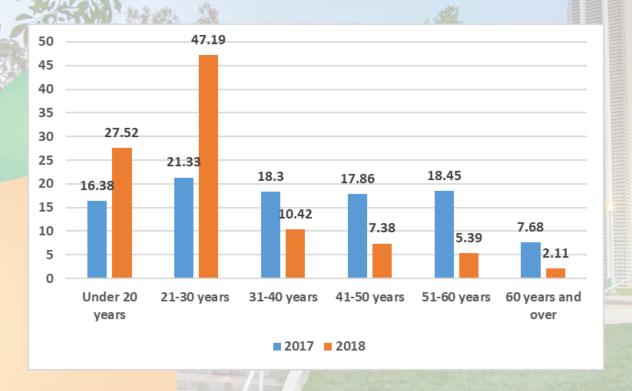

#### Q25: What is your age?

Frequency distributions are significantly different between 2017 and 2018 (chi-square test p-value <.0001). There are more participants younger than 30 years old in 2018.