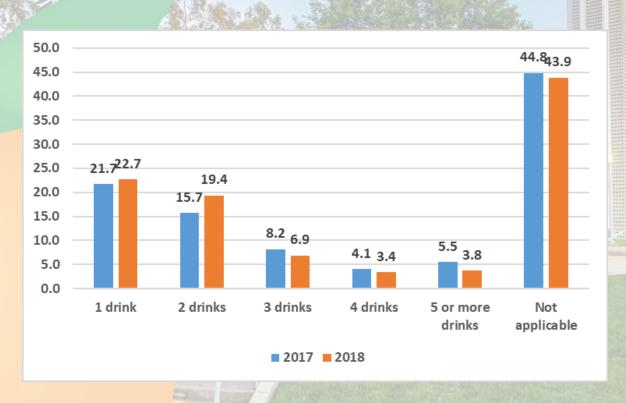

#### Q18: During the past 30 days, on the days when you drank, about how many drinks did you drink on average?

There is no significant difference in frequency distributions between 2017 and 2018 (chi-square test p-value = 0.073).