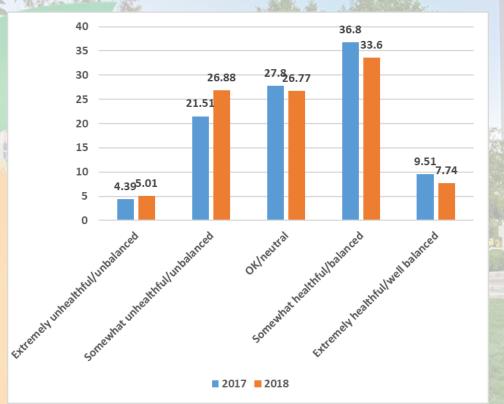

#### Q12: How would you rate your own dietary intake?

(Based on parameters\*)

Frequency distributions are significantly different between 2017 and 2018 (chi-square test p-value =0.031). There is a slight decrease in the percentage of people who rated their own dietary intake healthy/balanced in 2018.