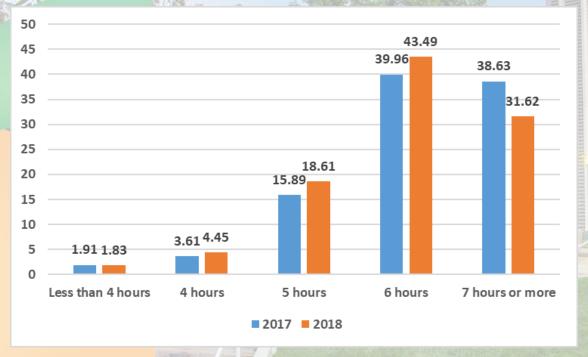

#### Q15: How many hours of sleep do you usually get per night?

Frequency distributions are significantly different between 2017 and 2018 (chi-square test p-value = 0.016). More people sleep less than 7 hours in 2018.