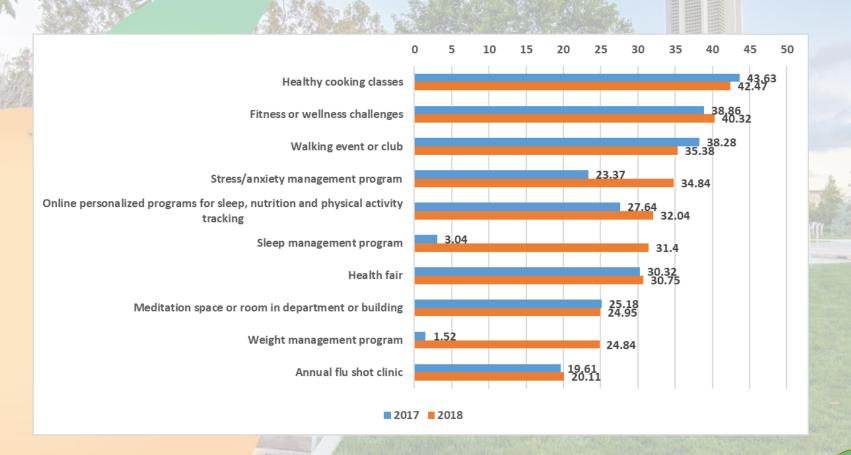

### Q6: In which of the following health and wellness activities would you participate in at UCR? (Check all that apply)

### Q6: In which of the following health and wellness activities would you participate in at UCR? (Check all that apply)

|                                                    | Percentage |       | Chi-square   | Significant difference                                                                                                                                                                                                                                                                                                                                                                                                                                                                                                                                                                                                                                                                                                                                                                                                                                                                                                                                                                                                                                                                                                                                                                                                                                                                                                                                                                                                                                                                                                                                                                                                                                                                                                                                                                                                                                                                                                                                                                                                                                                                                                         |
|----------------------------------------------------|------------|-------|--------------|--------------------------------------------------------------------------------------------------------------------------------------------------------------------------------------------------------------------------------------------------------------------------------------------------------------------------------------------------------------------------------------------------------------------------------------------------------------------------------------------------------------------------------------------------------------------------------------------------------------------------------------------------------------------------------------------------------------------------------------------------------------------------------------------------------------------------------------------------------------------------------------------------------------------------------------------------------------------------------------------------------------------------------------------------------------------------------------------------------------------------------------------------------------------------------------------------------------------------------------------------------------------------------------------------------------------------------------------------------------------------------------------------------------------------------------------------------------------------------------------------------------------------------------------------------------------------------------------------------------------------------------------------------------------------------------------------------------------------------------------------------------------------------------------------------------------------------------------------------------------------------------------------------------------------------------------------------------------------------------------------------------------------------------------------------------------------------------------------------------------------------|
|                                                    | 2017       | 2018  | Test p-value | NEW CONTRACTOR OF THE CONTRACT |
| Healthy cooking classes                            | 43.63      | 42.47 | 0.611        | No No                                                                                                                                                                                                                                                                                                                                                                                                                                                                                                                                                                                                                                                                                                                                                                                                                                                                                                                                                                                                                                                                                                                                                                                                                                                                                                                                                                                                                                                                                                                                                                                                                                                                                                                                                                                                                                                                                                                                                                                                                                                                                                                          |
| Fitness or wellness<br>challenges                  | 38.86      | 40.32 | 0.507        | No                                                                                                                                                                                                                                                                                                                                                                                                                                                                                                                                                                                                                                                                                                                                                                                                                                                                                                                                                                                                                                                                                                                                                                                                                                                                                                                                                                                                                                                                                                                                                                                                                                                                                                                                                                                                                                                                                                                                                                                                                                                                                                                             |
| Walking event or club                              | 38.28      | 35.38 | 0.170        | No                                                                                                                                                                                                                                                                                                                                                                                                                                                                                                                                                                                                                                                                                                                                                                                                                                                                                                                                                                                                                                                                                                                                                                                                                                                                                                                                                                                                                                                                                                                                                                                                                                                                                                                                                                                                                                                                                                                                                                                                                                                                                                                             |
| Stress/anxiety<br>management program               | 23.37      | 34.84 | 0.000        | Yes                                                                                                                                                                                                                                                                                                                                                                                                                                                                                                                                                                                                                                                                                                                                                                                                                                                                                                                                                                                                                                                                                                                                                                                                                                                                                                                                                                                                                                                                                                                                                                                                                                                                                                                                                                                                                                                                                                                                                                                                                                                                                                                            |
| Online personalized programs                       | 27.64      | 32.04 | 0.026        | Yes                                                                                                                                                                                                                                                                                                                                                                                                                                                                                                                                                                                                                                                                                                                                                                                                                                                                                                                                                                                                                                                                                                                                                                                                                                                                                                                                                                                                                                                                                                                                                                                                                                                                                                                                                                                                                                                                                                                                                                                                                                                                                                                            |
| Sleep management program                           | 3.04       | 31.4  | 0.000        | Yes                                                                                                                                                                                                                                                                                                                                                                                                                                                                                                                                                                                                                                                                                                                                                                                                                                                                                                                                                                                                                                                                                                                                                                                                                                                                                                                                                                                                                                                                                                                                                                                                                                                                                                                                                                                                                                                                                                                                                                                                                                                                                                                            |
| Health fair                                        | 30.32      | 30.75 | 0.860        | No                                                                                                                                                                                                                                                                                                                                                                                                                                                                                                                                                                                                                                                                                                                                                                                                                                                                                                                                                                                                                                                                                                                                                                                                                                                                                                                                                                                                                                                                                                                                                                                                                                                                                                                                                                                                                                                                                                                                                                                                                                                                                                                             |
| Meditation space or room in department or building | 25.18      | 24.95 | 0.937        | No                                                                                                                                                                                                                                                                                                                                                                                                                                                                                                                                                                                                                                                                                                                                                                                                                                                                                                                                                                                                                                                                                                                                                                                                                                                                                                                                                                                                                                                                                                                                                                                                                                                                                                                                                                                                                                                                                                                                                                                                                                                                                                                             |
| Weight management program                          | 1.52       | 24.84 | 0.000        | Yes                                                                                                                                                                                                                                                                                                                                                                                                                                                                                                                                                                                                                                                                                                                                                                                                                                                                                                                                                                                                                                                                                                                                                                                                                                                                                                                                                                                                                                                                                                                                                                                                                                                                                                                                                                                                                                                                                                                                                                                                                                                                                                                            |
| Annual flu shot clinic                             | 19.61      | 20.11 | 0.809        | No                                                                                                                                                                                                                                                                                                                                                                                                                                                                                                                                                                                                                                                                                                                                                                                                                                                                                                                                                                                                                                                                                                                                                                                                                                                                                                                                                                                                                                                                                                                                                                                                                                                                                                                                                                                                                                                                                                                                                                                                                                                                                                                             |

### Q6: In which of the following health and wellness activities would you participate in at UCR? (Check all that apply)

 Among the top health and wellness activities, the interest in stress/anxiety management program, online personalized programs, sleep management program, and weight management program increase significantly in 2018.