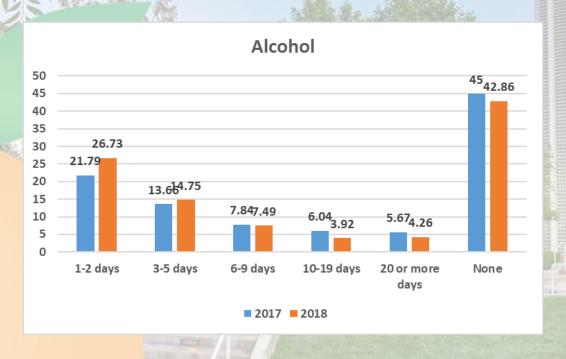

#### Q18: During the past 30 days, on the days when you drank, about how many drinks did you drink on average?

There is no significant difference in frequency distributions between 2017 and 2018 (chi-square test p-value = 0.073).