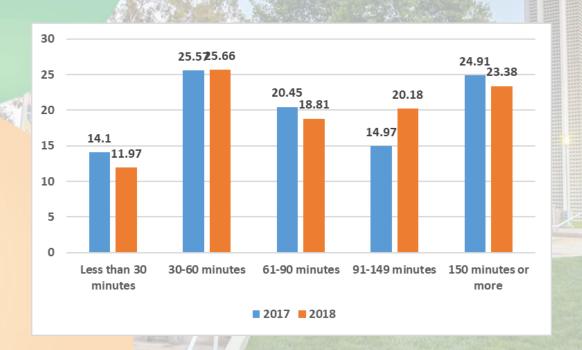

### Q13: How many minutes of moderate physical activity do you usually get per week?

Frequency distributions are significantly different between 2017 and 2018 (chi-square test p-value =0.021)