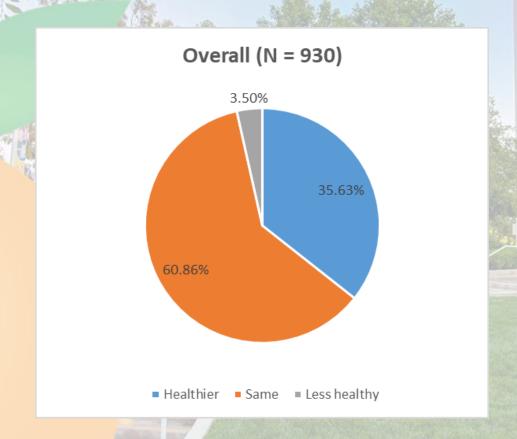

Q21: Have you noticed any changes in the campus culture and environment?

There is no 2017 data for this question.