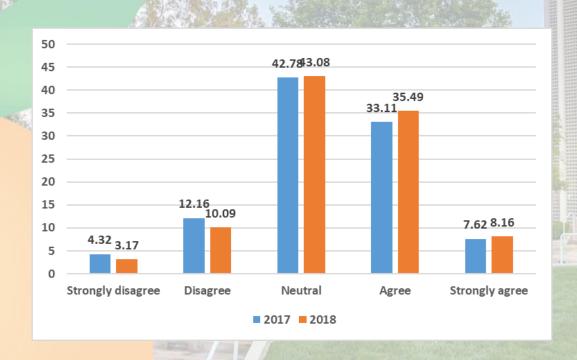

### Q9: UCR cares about my health and personal well-being.

Frequency distributions are significantly different between 2017 and 2018 (chi-square test p-value =0.021). Slightly more people agreed that UCR cares about their health and personal well-being in 2018.